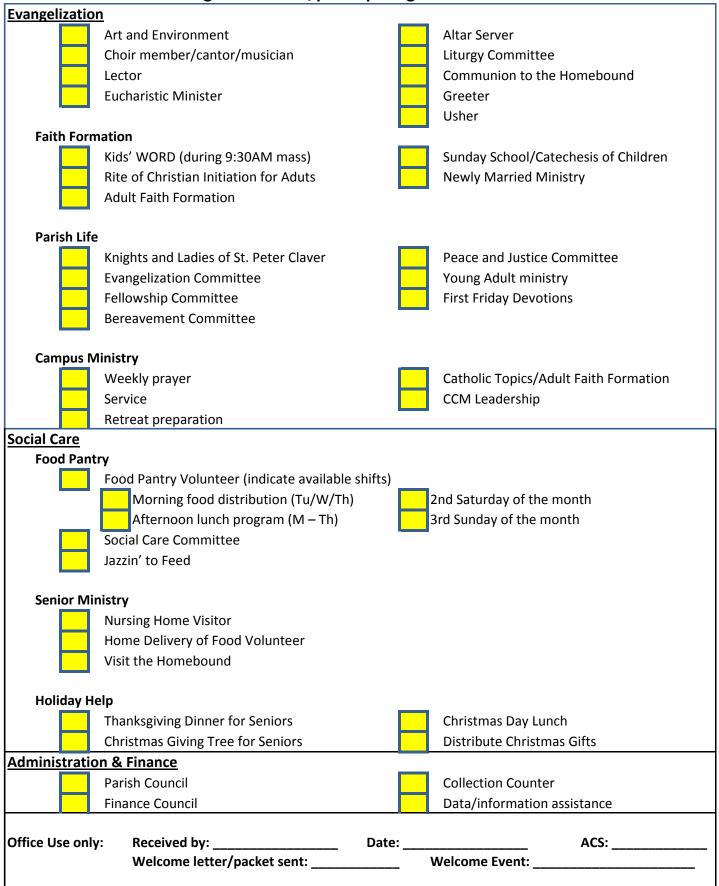

| _           |           |           |
|                                                                                                    |                    |                   |                                     | M/F         |           | Y/N       |
|                                                                                                    |                    | Last:             |                                     | M/F         |           | Y/N       |
| First                                                                                              |                    | Last:             |                                     | M/F         |           | Y/N       |

**CONTINUED ON REVERSE SIDE** 

## I am interested in learning more about/participating in: